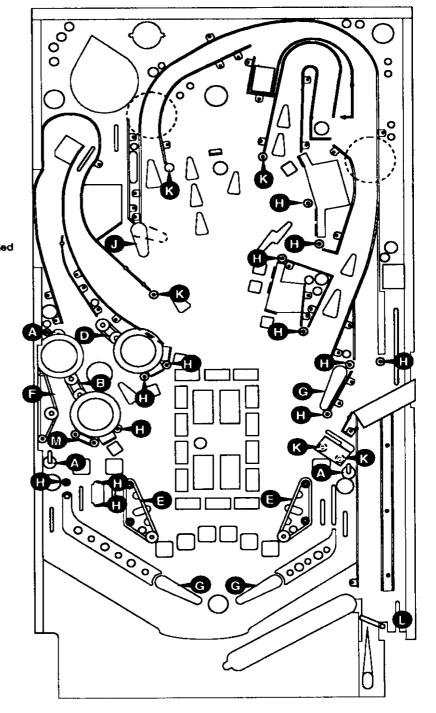

## **LOWER PLAYFIELD PARTS**

| ltem.     | Pert Number          | Part Number                                                 | Underside of Playfield, Viewed In Raised Position |
|-----------|----------------------|-------------------------------------------------------------|---------------------------------------------------|
| 1.        | A-16713              | Metal Kicker                                                | [0]                                               |
|           | A-16647              | Coll & Bracket Assembly                                     |                                                   |
| 2.        | A-16338              | Shooter Diverter Assembly                                   |                                                   |
| 3.        | C-9638               | Multiball Eject Assembly                                    |                                                   |
|           | 10-128               | Spring                                                      |                                                   |
|           | A-16766              | Coil & Bracket Assembly                                     |                                                   |
| 4.        | 01-10523             | Safety Bracket (2 Used)                                     |                                                   |
| 5.        | A-15205-R-4          | Lower Right Flipper Assembly                                |                                                   |
| 6.        | A-16328              | 6-Lamp Board                                                |                                                   |
| 7.        | B-12665              | Kicker Arm (Slingshot) Assy., Right                         |                                                   |
|           | A-16645-R            | Coil & Bracket Assembly                                     |                                                   |
| 8.        | A-16713              | Kicker Assembly V-Pad                                       |                                                   |
|           | A-16647              | Coll & Bracket Assembly                                     |                                                   |
| 9.        | A-16434              | Kicker Assembly                                             |                                                   |
| 10.       | A-15205-R-3          | Upper Right Flipper Assembly                                |                                                   |
| 11.       | A-16361              | Right Deflector Assembly                                    |                                                   |
| 12.       | A-16133              | Main Chute Assembly                                         |                                                   |
| 13.       | A-16460              | Bracket & Nut Assembly (2 used)                             |                                                   |
| 14.       | 20-9247              | Colf Magnet (2 used)                                        |                                                   |
| 15.       | A-16737-2            | Ptfd. Slide Mechanism, Right                                |                                                   |
| 16.       | A-16307              | Eject Assembly                                              |                                                   |
| 17.       | A-16120              | D.C. Motor Assembly                                         |                                                   |
| 18.       | 01-1072 <del>6</del> | Rear Guide Leg (2 used)                                     |                                                   |
| 19.       | A-16313              | Rear Diverter Assembly                                      |                                                   |
| 20.       | A-16312              | Ball Popper Assembly                                        |                                                   |
| 21.       | A-16216              | Rear Trough Assembly                                        |                                                   |
| 22.       | A-16807              | 10-Switch Opto PC Board                                     |                                                   |
| 23.       | A-15205-L-1          | Upper Left Flipper Assembly                                 |                                                   |
| 24.       | A-16637-1            | Plfd. Slide Mechanism, Left                                 |                                                   |
| 25.       | A-9415-2             | Jet Bumper Coil Assembly (3 used)                           |                                                   |
|           | B-12030-2            | Switch & Diode Assembly (3 used)                            |                                                   |
| 26.       | A-16327              | 19-Lamp Board Assy.                                         |                                                   |
| 27.       | B-12665              | Kicker Arm (Stingshot) Assy., Left                          |                                                   |
|           | A-18645-L            | Coil & Bracket Assembly                                     |                                                   |
| 28.       | A-15205-L-4          | Lower Left Flipper Assembly                                 |                                                   |
| 29.       | A-16116              | 8-High Power Driver PC Board<br>Micro-Switch Plate Assembly |                                                   |
| 30.       | C-11615              | · · · · · · · · · · · · · · · · · · ·                       |                                                   |
| 31.       | B-12224              | Single Learnp Board Right Deflector                         |                                                   |
| 32.       | A-16119              |                                                             |                                                   |
| 33.       | 03-8826              | Small Chute Assembly 4-Lamp Board                           |                                                   |
| 34.<br>25 | A-16514<br>A-16515   | 3-Lamp Board                                                |                                                   |
| 35.       |                      | Gumball Machine Assembly                                    |                                                   |
| 36.       | A-16132              | 3-Lamp Board                                                |                                                   |
| 37.       | A-16516              | 3-Lamp Board                                                |                                                   |
| 38.       | A-16329              | 9-namp source Prox Opto Sensor Assembly                     |                                                   |
| 39.       | A-16534              | 3-Lamp Board                                                |                                                   |
| 40.       | A-16517              | Seli Sensor Assembly                                        |                                                   |
| 41.       | A-16533              | Dai Gerbut Assett My                                        |                                                   |

### **UPPER PLAYFIELD PARTS LIST**

| ltem     | Part Number          | <b>Description</b>                               |
|----------|----------------------|--------------------------------------------------|
| 1        | 01-11401             | Playfield Hanger Brackets (2)                    |
| 2        | 20-9250-6            | Flipper & Shaft, Yellow                          |
| 3        | A-16203-2            | Flipper Ball Guide Assy., Left                   |
| 4        | 03-8318-16           | Double Light Hood, Yellow                        |
| 5        |                      | #8 Post Adjustment Plate (2)                     |
| 5<br>6   | 01-9510<br>A-14691-6 | Standup Target, Yellow                           |
| 7        |                      | Jet Bumper Cap, Yellow                           |
| ,        | 03-8254-16           | Jet Bumper Assembly                              |
|          | B-9414-3             |                                                  |
| _        | A-12753-2            | Lug & Diode Assembly                             |
| 8        | 03-8254-9            | Jet Bumper Cap, Red                              |
|          | B-9414-3             | Jet Bumper Assembly                              |
| _        | A-12753-2            | Lug & Diode Assembly                             |
| 9        | 03-8254-8            | Jet Bumper Cap, Amber                            |
|          | B-9414-3             | Jet Bumper Assembly                              |
| 40       | A-12753-2            | Lug & Diode Assembly                             |
| 10       | A-16185              | Ball Guide Assembly                              |
| 11       | A-16186              | Ball Guide Assembly                              |
| 12       | A-16184              | Ball Guide Assembly                              |
| 13       | 20-9264-6            | Small Flipper & Shaft, Yellow                    |
| 14       | 01-11067             | Flipper Deflector                                |
| 15       | 01-11064             | Left Deflector                                   |
|          | 01-11207             | Impact Bracket                                   |
| 16       | 01-11151             | Ball Guide                                       |
| 17       | A-16132              | Gumball Machine                                  |
| 18       | 01-11164             | Ball Guide Assembly                              |
| 19       | 02-4611-4            | Standoff 3 1/8"                                  |
| 20       | 01-11186             | Rear Deflector                                   |
| 21       | A-16164              | Lock-up Ramp Assembly                            |
| 22       | A-16785              | Ball Guide Assembly                              |
| 23       | A-16170              | Lock-up Trough Assembly                          |
| 24       | A-12258-2            | #8-32 Stud Plate Assembly                        |
| 25       | 02-4436-10           | Standoff 2 1/2"                                  |
| 26       | A-16796              | Ball Guide Assembly                              |
| 27       | A-16124              | Clock Assembly                                   |
| 00       | 01-11063             | Center Deflector                                 |
| 28       | A-15658-2            | Oblong Standup Target, Green                     |
| 29       | A-14691-4            | Standup Target, Red                              |
| 30       | A-16794              | Ball Guide Assembly                              |
| 31       | A-16064              | Right Diverter Assembly                          |
| 32       | A-16119              | Right Deflector Assembly                         |
| 33       | 02-4611-3            | Standoff 2 1/8"                                  |
| 34       | A-16174              | Shooter Ramp Assembly                            |
| 35       | 01-11581             | Ball Guide                                       |
| 36       | A-15658-6            | Oblong Standup Target, Yellow Ball Guide         |
| 37       | 01-11149             | —                                                |
| 38       | 01-11149             | Ball Guide                                       |
| 39       | 20-9250-6            | Flipper & Shaft, Yellow<br>Shooter Gate Assembly |
| 40       | A-16433              |                                                  |
| 41       | 02-4611-2            | Standoff 1 11/16"                                |
| 42       | A-16751              | Ball Guide Assembly                              |
| 43       | 01-11518             | Ball Guide                                       |
| 44<br>45 | 01-11219             | Ball Guide, Shooter                              |
| 45       | 12-6466-8            | 2" Wire Guide                                    |
| 46       | A-16203-1            | Flipper Ball Guide Assy., Right                  |
| 47       | 20-9250-6            | Flipper & Shaft, Yellow                          |
| 48       | A-16851              | Ball Guide Assembly                              |
| 49       | A-15802-P            | Level Assembly                                   |
| 50       | 02-4611-5            | Standoff 1 1/4"                                  |
| 51       | <b>A-8</b> 039-3     | Ball Release Assembly                            |