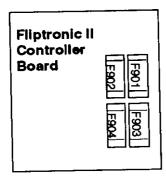

|
| A. Adjustments Me              | <u></u>                  |
| 7 ii 7 i Gardin ii ii ii ii ii | A.1 Standard Adjustments |
|                                | A.2 Feature Adjustments  |
|                                | A.3 Pricing Adjustments  |
|                                | A.4 H.S.T.D. Adjustments |
|                                | A.5 Printer Adjustments  |
|                                | No i ilitoi najaamena    |

Press Escape

To move out of a menu selection.

Press Enter

To get into a menu selection.

Press Up

Increases sequence; Example A.1, A.2, A.3, A.4.

Press Down

Decreases Sequence; Example A.4, A.3, A.2, A.1.

Use Up and Down to cycle through the selections in a menu.

Use Escape and Enter to move into and out of the selected menu

#### **FUSE LIST**









#### **Audio Board**

F501 -25V Circuit 3A, S.B. F502 +25V Circuit 3A, S.B.

#### **Dot Matrix Controller Board**

F601 +62V Circuit 3/8A, S.B. F602 -113V and -125V Circuits 3/8A, S.B.

#### Power Driver Board

|      | <u> </u>           |                     |
|------|--------------------|---------------------|
| F101 | Left Flipper       | 3A, S.B. (Not Used) |
| F102 | Right Flipper      | 3A, S.B. (Not Used) |
| F103 | Solenoid #25-#28   | 3A, S.B.            |
| F104 | Solenoid #9-#16    | 3A, S.B.            |
| F105 | Solenoid #1-#8     | 3A, S.B.            |
| F106 | G.I. #5 Wht-Vio    | 5A, S.B.            |
| F107 | G.I. #4 Wht-Grn    | 5A, S.B.            |
| F108 | G.I. #3 Wht-Yel    | 5A, S.B.            |
| F109 | G.I. #2 Wht-Org    | 5A, S.B.            |
| F110 |