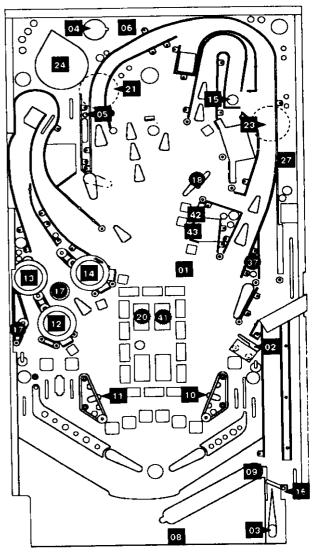

# **UPPER PLAYFIELD PARTS LOCATIONS**

# **UPPER PLAYFIELD PARTS LOCATIONS**

| <u>item</u> | ColVFlasher<br>Number | <u>Assembly</u><br><u>Number</u> | <u>Description</u>               |
|-------------|-----------------------|----------------------------------|----------------------------------|
| 01          | AE-24-900             | A-16434                          | Slot Kickout                     |
| 02          | AL-23-800             | A-16647                          | Rocket Kicker                    |
| 03          | AL-23-800             | A-16647                          | Auto-Fire Kicker                 |
| 04          | AE-23-800             | A-16312                          | Gumball Popper                   |
| 05          | AE-26-1200            | A-16361                          | Right Ramp Diverter              |
| 06          | AE-26-1500            | A-16313                          | Gumball Diverter                 |
| 07          | AE-23-800             | B-10686-1                        | Knocker                          |
| <b>0</b> e  | AE-27-1200            | A-8039-3                         | Outhole                          |
| 09          | AE-26-1200            | A-16766                          | Ball Release                     |
| 10          | AE-27-1200            | A-16645-R                        | Right Slingshot                  |
| 11          | AE-27-1200            | A-16645-L                        | Left Slingshot                   |
| 12          | AE-26-1200            | A-9415-2                         | Lower Jet Bumper                 |
| 13          | AE-26-1200            | A-9415-2                         | Left Jet Bumper                  |
| 14          | AE-26-1200            | A-9415-2                         | Right Jet Bumper                 |
| 15          | AE-27-1200            | A-16307                          | Lock Release<br>Shooter Diverter |
| 16          | SZ-33-3000            | A-16338                          | =                                |
| 17          | 24-8802               | A-12336-1<br>A-12336-1           | Bumpers (2)<br>Power Payoff (2)  |
| 18          | 24-8802               | A-12330-1<br>A-16060             | rower rayon (2)                  |
| 40          | 24-8802               | A-12336-1                        | Mini-playfield (2)               |
| 19          | 24-8802<br>24-8802    | A-16330                          | Upper Left Ramp (2)              |
| 20          | 24-8802               | A-16060                          | Oppor Lon Hamp (L)               |
| 21          | 20-9247               | A-10000                          | Left Magnet                      |
| 22          | 20-3241               |                                  | Not Used                         |
| 23          | 20-9247               |                                  | Lower Right Magnet               |
| 24          | 14-7984               | A-16132                          | Gumball Motor                    |
| 25          | 20-9247               | A-16749                          | Left Mini-playfield Magnet       |
| 26          | 20-9247               | A-16749                          | Right Mini-playfield Magnet      |
| 27          | AE-26-1500            | A-16064                          | Left Ramp Diverter               |
| 28          | 24-8802               | A-16060                          | Inside Ramp                      |
|             |                       |                                  | Gumball Machine High             |
|             |                       |                                  | Gumball Machine Middle           |
|             |                       |                                  | Gumball Machine Low              |
| 37          | 24-8802               | A-12336-1                        | Upper Right Flipper              |
| 38          | 24-8802               | A-16651-4                        | Gumball Machine High             |
| 39          | 24-8802               | A-16651-4                        | Gumball Machine Middle           |
| 40          | 24-8802               | A-16651-4                        | Gumball Machine Low              |
| 41          | 24-8802               | A-16330                          | Upper Right Ramp                 |
|             | 24-8802               | A-16060                          | Clock Reverse                    |
| 42          |                       | A-16120<br>A-16120               | Clock Neverse                    |
| 43          |                       | A-16120<br>A-16100               | Clock Strobe                     |
| 44          |                       | W-19100                          | Clock Gliobe                     |