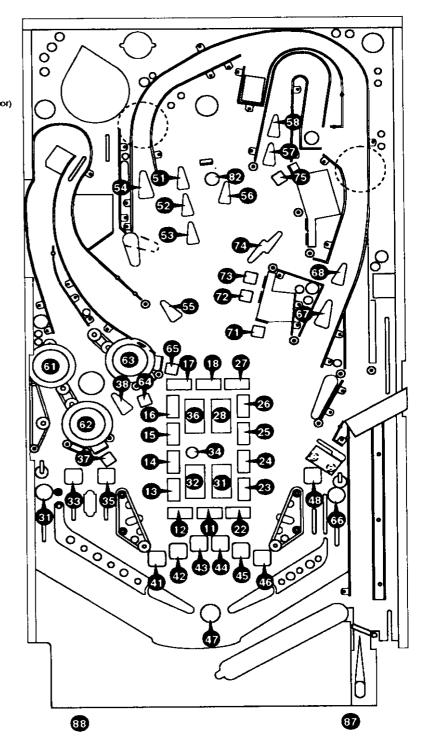

### **LAMP MATRIX**

|   |                                 |                                        |                                      |                                         |                                                  | Yellow (B+)                            |                                         | Red                                     |                                       |
|---|---------------------------------|----------------------------------------|--------------------------------------|-----------------------------------------|--------------------------------------------------|----------------------------------------|-----------------------------------------|-----------------------------------------|---------------------------------------|
| R | Column                          | 1<br>Yeliow-<br>Brown<br>J137-1<br>Q98 | 2<br>Yellow-<br>Red<br>J137-2<br>Q97 | 3<br>Yellow-<br>Orange<br>J137-3<br>Q96 | 4<br>Yellow-<br>Black<br>J137-4<br>Q95           | 5<br>Yellow-<br>Green<br>J137-5<br>Q94 | 6<br>Yellow-<br>Blue<br>J137-6<br>Q93   | 7<br>Yellow-<br>Vloiet<br>J138-7<br>Q92 | 8<br>Yellow-<br>Gray<br>J138-9<br>Q91 |
| 1 | Red-<br>Brown<br>J133-1<br>Q90  | Camera<br>(Door)                       | Door<br>Panel<br>"Lock 2"            | Left<br>Extra<br>Ball                   | Spiral "2 Million"                               | Left<br>Ramp<br>Bonus X<br>51          | Left<br>Jet<br>Bumper<br>61             | Lower<br>Right<br>5 Million<br>71       | Left<br>Spiral                        |
| 2 | Red-<br>Black<br>J133-2<br>Q89  | Hitch<br>Hicker<br>(Door)              | Greed<br>(Door)                      | Door<br>Panel<br>*Lock 1*               | Spiral Left Battle Power 42                      | Left<br>Ramp<br>Multiball<br>52        | Lower<br>Jet<br>Bumper<br>62            | Middle<br>Right<br>5 Million<br>2 72    | Clock<br>Millions                     |
| 3 | Red-<br>Orange<br>J133-4<br>Q88 | Clock<br>Chaos<br>(Door)               | 10<br>Million<br>(Door)<br>23        | Left<br>Inlane<br>1                     | Spiral<br>"4 Million"<br>43                      | Left Ramp<br>"Super<br>Skill"<br>53    | Right<br>Jet<br>Bumper<br>63            | Middle<br>Right<br>5 Million<br>1 73    | Piano<br>Yellow<br>83                 |
| 4 | Red-<br>Yellow<br>J133-5<br>Q87 | Super<br>Skill<br>(Door)               | Battle The<br>Power<br>(Door)<br>24  | Door<br>Handle<br>34                    | Spiral<br>Right<br>Battle<br>Power <sub>44</sub> | Left<br>Powerball<br>54                | Middle<br>Left<br>5 Million<br>64       | Power<br>Payoff<br>74                   | Piano<br>Red<br>84                    |
| 5 | Red-<br>Green<br>J133-6<br>Q86  | Fast<br>Lock<br>(Door)                 | The<br>Spiral<br>(Door)<br>25        | Left<br>Inlane<br>2                     | Spiral<br>*10 Million*                           | The<br>Camera<br>55                    | Upper<br>Left<br>5 Million<br><b>65</b> | Upper<br>Right<br>5 Million<br>75       | Slot<br>Machine<br>85                 |
| 6 | Red-<br>Blue<br>J133-7<br>Q85   | Lite<br>Gumball<br>(Door)              | Clock<br>Million<br>(Door)           | Door<br>Panel<br>"Gum"                  | Spiral<br>"Extra<br>Ball"                        | Right<br>Ramp<br>The Power             | Right<br>Special                        | Mini<br>Playfield<br>500,000<br>76      | Right<br>Lane<br>Gumball<br>86        |
| 7 | Red-<br>Violet<br>J133-8<br>Q84 | Town<br>Square<br>Madness<br>(Door)    | Super<br>Slot<br>(Door)<br>27        | Lower<br>Left<br>5 Million              | Shoot<br>Again                                   | Lock<br>Extra<br>Ball<br>57            | Right<br>Powerball<br>67                | Mini<br>Playfield<br>1,000,000          | Buy-In<br>Button<br>87                |
| 8 | Red-<br>Gray<br>J133-9<br>Q83   | Lite<br>Extra Ball<br>(Door)           | Door<br>Panal<br>*Ball*              | Dead<br>End                             | Right<br>Inlane                                  | Lock<br>Arrow                          | Right<br>Lane<br>Spiral<br>68           | Nîini<br>Playfield<br>750,000           | Start<br>Button<br>88                 |

# LAMP LOCATIONS

| item<br>No. | Bulb<br>No.                                  | Lamp<br>Assy. No.                                | Description                                      |
|-------------|----------------------------------------------|--------------------------------------------------|--------------------------------------------------|
| 11          | 24-8768                                      | A-16327                                          | Camera (Door)                                    |
| 12          | 24-8768                                      | A-16327                                          | Hitch-Hicker (Door)                              |
| 13          | 24-8768                                      | A-16327                                          | Clock Chaos (Door)                               |
| 14          | 24-8768                                      | A-16327                                          | Super Skill (Door)                               |
| 15<br>16    | 24-8768<br>24-8768                           | A-16327<br>A-16327                               | Fast Lock (Door)<br>Lite Gumball (Door)          |
| 17          | 24-8768                                      | A-16327                                          | Town Square Madness (Doo                         |
| 18          | 24-8768                                      | A-16327                                          | Lite Extra Ball (Door)                           |
| 21          | 24-8768                                      | A-16327                                          | Door Panel "Lock 2"                              |
| 22          | 24-87 <del>8</del> 8                         | A-16327                                          | Greed (Door)                                     |
| 23          | 24-8768                                      | A-16327                                          | 10 Million (Door)                                |
| 24          | 24-8768                                      | A-16327                                          | Battle the Power (Door)                          |
| 25<br>26    | 24-8768<br>24-8768                           | A-16327<br>A-16327                               | The Spiral (Door) Clock Million (Door)           |
| 20<br>27    | 24-8768                                      | A-16327<br>A-16327                               | Super Slot (Door)                                |
| 28          | 24-8768                                      | A-16327                                          | Door Panel "Ball"                                |
| 31          | 24-8768                                      | A-16327                                          | Left Extra Ball                                  |
| 32          | 24-8768                                      | A-16516                                          | Door Panel "Lock 1"                              |
| 33          | 24-8768                                      | A-16327                                          | Left Inlane 1                                    |
| 34          | 24-8768                                      | A-16516                                          | Door Handle                                      |
| 35          | 24-8768                                      | A-16327                                          | Left Inlane 2<br>Door Panel "Gum"                |
| 36<br>37    | 24-8768<br>24-8768                           | A-16516<br>A-16517                               | Lower Left 5 Million                             |
| 38          | 24-8768                                      | A-16517                                          | Dead End                                         |
| 41          | 24-8768                                      | A-16328                                          | Spiral "2 Million"                               |
| 42          | 24-8768                                      | A-16328                                          | Spiral Left Battle Power                         |
| 43          | 24-8768                                      | A-16328                                          | Spiral "4 Million"                               |
| 44          | 24-8768                                      | A-16328                                          | Spiral Right Battle Power                        |
| 45          | 24-8768                                      | A-16328<br>A-16328                               | Spiral "10 Million"                              |
| 48<br>47    | 24-8768<br>24-6549                           | A-10326<br>A-11754                               | Spiral "Extra Ball"<br>Shoot Again               |
| 48          | 24-8549                                      | A-11271                                          | Right Inlane                                     |
| 51          | 24-8768                                      | A-16329                                          | Left Ramp Bonus X                                |
| 52          | 24-8768                                      | A-16329                                          | Left Ramp Multibalt                              |
| 53          | 24-8768                                      | A-16329                                          | Left Flamp Super Skill                           |
| 54<br>55    | 24-6549                                      | A-11271<br>A-11754                               | Left Powerball The Camera                        |
| 55<br>56    | 24-6549<br>24-6549                           | A-11271                                          | Right Ramp The Power                             |
| 57          | 24-8768                                      | A-16615                                          | Lock Extra Ball                                  |
| 58          | 24-8768                                      | A-16515                                          | Lock Arrow                                       |
| 61          | 24-8768                                      | B-9414-3                                         | t.ett Jet Bumper                                 |
| 62          | 24-8768                                      | B-9414-3                                         | Lower Jet Bumper                                 |
| 63          | 24-8768                                      | B-9414-3                                         | Right Jet Bumper                                 |
| 64          | 24-8768                                      | A-16517                                          | Middle Left 5 Million                            |
| 66<br>66    | 24- <del>6</del> 549<br>24- <del>6</del> 549 | A-11271<br>A-11271                               | Upper Left 5 Million<br>Right Special            |
| 67          | 24-6549                                      | A-11754                                          | Right Powerball                                  |
| 68          | 24-6549                                      | A-11271                                          | Right Lane Spiral                                |
| 71          | 24-8768                                      | A-16514                                          | Lower Pight 5 Million                            |
| 72          | 24-8768                                      | A-16514                                          | Middle Right 5 Million 2                         |
| 73          | 24-8768                                      | A-16514                                          | Middle Pight 5 Million 1                         |
| 74          | 24-8768                                      | A-16514                                          | Power Payoff                                     |
| 75          | 24-8768                                      | A-16515                                          | Upper Right 5 Million<br>"Mini-pleyfield 500,000 |
| 76<br>77    | 24-8768<br>24-8768                           | A-12887<br>A-12887                               | "Mini-playfield 1,000,000                        |
| 78          | 24-8768                                      | A-12887                                          | "Mini-playfield 750,000                          |
| 81          | 24-8768                                      | A-12887                                          | "Left Spiral                                     |
| 82          | 24-6549                                      | A-11271                                          | Clock Millions                                   |
| 83          | 24-8768                                      | A-12887                                          | "Piano Yellow                                    |
| 84          | 24-8768                                      | A-12887                                          | *Pieno Red                                       |
| 85          | 24-6549                                      | A-11905                                          | "Slot Machine "Dieta Lone Guerbell               |
| 86<br>87    | 24-8768                                      | B-12224<br>20-9863-9                             | "Right Lane Gumbali<br>Buy-in Button             |
| 87<br>88    |                                              | 20-9 <del>00</del> 3-9<br>20-9 <del>883-</del> 1 | Credit Button                                    |
| 90          |                                              | 20-8000-1                                        | Organ Dated!                                     |