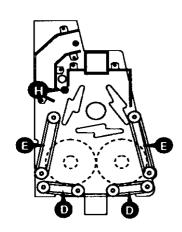

## **LOWER PLAYFIELD PARTS**

| ltem.     | Pert Number          | Part Number                                                 | Underside of Playfield, Viewed In Raised Position |
|-----------|----------------------|-------------------------------------------------------------|---------------------------------------------------|
| 1.        | A-16713              | Metal Kicker                                                | [0]                                               |
|           | A-16647              | Coll & Bracket Assembly                                     |                                                   |
| 2.        | A-16338              | Shooter Diverter Assembly                                   |                                                   |
| 3.        | C-9638               | Multiball Eject Assembly                                    |                                                   |
|           | 10-128               | Spring                                                      |                                                   |
|           | A-16766              | Coil & Bracket Assembly                                     |                                                   |
| 4.        | 01-10523             | Safety Bracket (2 Used)                                     |                                                   |
| 5.        | A-15205-R-4          | Lower Right Flipper Assembly                                |                                                   |
| 6.        | A-16328              | 6-Lamp Board                                                |                                                   |
| 7.        | B-12665              | Kicker Arm (Slingshot) Assy., Right                         |                                                   |
|           | A-16645-R            | Coil & Bracket Assembly                                     |                                                   |
| 8.        | A-16713              | Kicker Assembly V-Pad                                       |                                                   |
|           | A-16647              | Coll & Bracket Assembly                                     |                                                   |
| 9.        | A-16434              | Kicker Assembly                                             |                                                   |
| 10.       | A-15205-R-3          | Upper Right Flipper Assembly                                |                                                   |
| 11.       | A-16361              | Right Deflector Assembly                                    |                                                   |
| 12.       | A-16133              | Main Chute Assembly                                         |                                                   |
| 13.       | A-16460              | Bracket & Nut Assembly (2 used)                             |                                                   |
| 14.       | 20-9247              | Colf Magnet (2 used)                                        |                                                   |
| 15.       | A-16737-2            | Ptfd. Slide Mechanism, Right                                |                                                   |
| 16.       | A-16307              | Eject Assembly                                              |                                                   |
| 17.       | A-16120              | D.C. Motor Assembly                                         |                                                   |
| 18.       | 01-1072 <del>6</del> | Rear Guide Leg (2 used)                                     |                                                   |
| 19.       | A-16313              | Rear Diverter Assembly                                      |                                                   |
| 20.       | A-16312              | Ball Popper Assembly                                        |                                                   |
| 21.       | A-16216              | Rear Trough Assembly                                        |                                                   |
| 22.       | A-16807              | 10-Switch Opto PC Board                                     |                                                   |
| 23.       | A-15205-L-1          | Upper Left Flipper Assembly                                 |                                                   |
| 24.       | A-16637-1            | Plfd. Slide Mechanism, Left                                 |                                                   |
| 25.       | A-9415-2             | Jet Bumper Coil Assembly (3 used)                           |                                                   |
|           | B-12030-2            | Switch & Diode Assembly (3 used)                            |                                                   |
| 26.       | A-16327              | 19-Lamp Board Assy.                                         |                                                   |
| 27.       | B-12665              | Kicker Arm (Stingshot) Assy., Left                          |                                                   |
|           | A-18645-L            | Coil & Bracket Assembly                                     |                                                   |
| 28.       | A-15205-L-4          | Lower Left Flipper Assembly                                 |                                                   |
| 29.       | A-16116              | 8-High Power Driver PC Board<br>Micro-Switch Plate Assembly |                                                   |
| 30.       | C-11615              | · · · · · · · · · · · · · · · · · · ·                       |                                                   |
| 31.       | B-12224              | Single Learnp Board Right Deflector                         |                                                   |
| 32.       | A-16119              |                                                             |                                                   |
| 33.       | 03-8826              | Small Chute Assembly 4-Lamp Board                           |                                                   |
| 34.<br>25 | A-16514<br>A-16515   | 3-Lamp Board                                                |                                                   |
| 35.       |                      | Gumball Machine Assembly                                    |                                                   |
| 36.       | A-16132              | 3-Lamp Board                                                |                                                   |
| 37.       | A-16516              | 3-Lamp Board                                                |                                                   |
| 38.       | A-16329              | 9-namp source Prox Opto Sensor Assembly                     |                                                   |
| 39.       | A-16534              | 3-Lamp Board                                                |                                                   |
| 40.       | A-16517              | Seli Sensor Assembly                                        |                                                   |
| 41.       | A-16533              | Dai Gerbut Assett My                                        |                                                   |