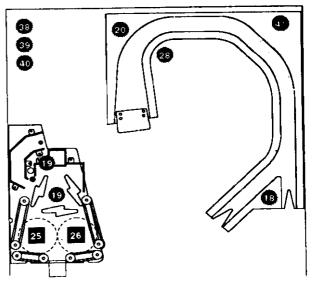

# **UPPER PLAYFIELD PARTS LOCATIONS**

# **UPPER PLAYFIELD PARTS LOCATIONS**

| <u>item</u> | ColVFlasher<br>Number | <u>Assembly</u><br><u>Number</u> | <u>Description</u>               |
|-------------|-----------------------|----------------------------------|----------------------------------|
| 01          | AE-24-900             | A-16434                          | Slot Kickout                     |
| 02          | AL-23-800             | A-16647                          | Rocket Kicker                    |
| 03          | AL-23-800             | A-16647                          | Auto-Fire Kicker                 |
| 04          | AE-23-800             | A-16312                          | Gumball Popper                   |
| 05          | AE-26-1200            | A-16361                          | Right Ramp Diverter              |
| 06          | AE-26-1500            | A-16313                          | Gumball Diverter                 |
| 07          | AE-23-800             | B-10686-1                        | Knocker                          |
| <b>0</b> e  | AE-27-1200            | A-8039-3                         | Outhole                          |
| 09          | AE-26-1200            | A-16766                          | Ball Release                     |
| 10          | AE-27-1200            | A-16645-R                        | Right Slingshot                  |
| 11          | AE-27-1200            | A-16645-L                        | Left Slingshot                   |
| 12          | AE-26-1200            | A-9415-2                         | Lower Jet Bumper                 |
| 13          | AE-26-1200            | A-9415-2                         | Left Jet Bumper                  |
| 14          | AE-26-1200            | A-9415-2                         | Right Jet Bumper                 |
| 15          | AE-27-1200            | A-16307                          | Lock Release<br>Shooter Diverter |
| 16          | SZ-33-3000            | A-16338                          | =                                |
| 17          | 24-8802               | A-12336-1<br>A-12336-1           | Bumpers (2)<br>Power Payoff (2)  |
| 18          | 24-8802               | A-12330-1<br>A-16060             | rower rayon (2)                  |
| 40          | 24-8802               | A-12336-1                        | Mini-playfield (2)               |
| 19          | 24-8802<br>24-8802    | A-16330                          | Upper Left Ramp (2)              |
| 20          | 24-8802               | A-16060                          | Oppor Lon Hamp (L)               |
| 21          | 20-9247               | A-10000                          | Left Magnet                      |
| 22          | 20-3241               |                                  | Not Used                         |
| 23          | 20-9247               |                                  | Lower Right Magnet               |
| 24          | 14-7984               | A-16132                          | Gumball Motor                    |
| 25          | 20-9247               | A-16749                          | Left Mini-playfield Magnet       |
| 26          | 20-9247               | A-16749                          | Right Mini-playfield Magnet      |
| 27          | AE-26-1500            | A-16064                          | Left Ramp Diverter               |
| 28          | 24-8802               | A-16060                          | Inside Ramp                      |
|             |                       |                                  | Gumball Machine High             |
|             |                       |                                  | Gumball Machine Middle           |
|             |                       |                                  | Gumball Machine Low              |
| 37          | 24-8802               | A-12336-1                        | Upper Right Flipper              |
| 38          | 24-8802               | A-16651-4                        | Gumball Machine High             |
| 39          | 24-8802               | A-16651-4                        | Gumball Machine Middle           |
| 40          | 24-8802               | A-16651-4                        | Gumball Machine Low              |
| 41          | 24-8802               | A-16330                          | Upper Right Ramp                 |
|             | 24-8802               | A-16060                          | Clock Reverse                    |
| 42          |                       | A-16120<br>A-16120               | Clock Neverse                    |
| 43          |                       | A-16120<br>A-16100               | Clock Strobe                     |
| 44          |                       | W-19100                          | Clock Gliobe                     |