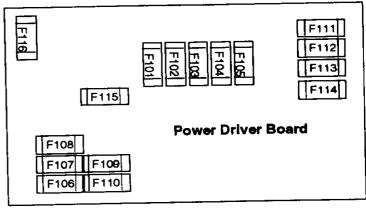

|
| A. Adjustments Me              | <u></u>                  |
| 7 ii 7 i Gardin ii ii ii ii ii | A.1 Standard Adjustments |
|                                | A.2 Feature Adjustments  |
|                                | A.3 Pricing Adjustments  |
|                                | A.4 H.S.T.D. Adjustments |
|                                | A.5 Printer Adjustments  |
|                                | No i ilitoi najaamena    |

Press Escape

To move out of a menu selection.

Press Enter

To get into a menu selection.

Press Up

Increases sequence; Example A.1, A.2, A.3, A.4.

Press Down

Decreases Sequence; Example A.4, A.3, A.2, A.1.

Use Up and Down to cycle through the selections in a menu.

Use Escape and Enter to move into and out of the selected menu

#### **FUSE LIST**









#### **Audio Board**

F501 -25V Circuit 3A, S.B. F502 +25V Circuit 3A, S.B.

#### **Dot Matrix Controller Board**

F601 +62V Circuit 3/8A, S.B. F602 -113V and -125V Circuits 3/8A, S.B.

#### Power Driver Board

|      | <u> </u>           |                     |
|------|--------------------|---------------------|
| F101 | Left Flipper       | 3A, S.B. (Not Used) |
| F102 | Right Flipper      | 3A, S.B. (Not Used) |
| F103 | Solenoid #25-#28   | 3A, S.B.            |
| F104 | Solenoid #9-#16    | 3A, S.B.            |
| F105 | Solenoid #1-#8     | 3A, S.B.            |
| F106 | G.I. #5 Wht-Vio    | 5A, S.B.            |
| F107 | G.I. #4 Wht-Grn    | 5A, S.B.            |
| F108 | G.I. #3 Wht-Yel    | 5A, S.B.            |
| F109 | G.I. #2 Wht-Org    | 5A, S.B.            |
| F110 | G.I. #