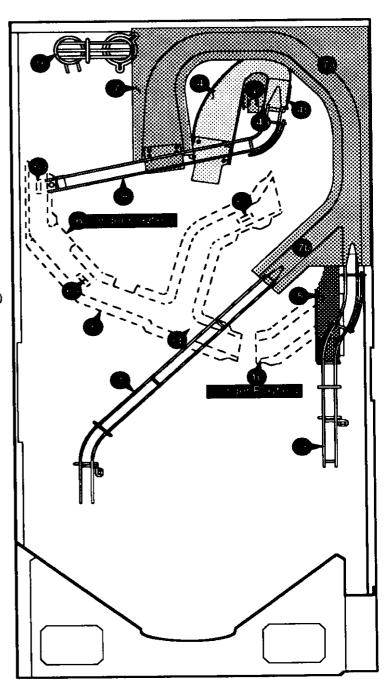

## **RAMPS**

| <u>item</u> | Part Number   | Part Number                     |
|-------------|---------------|---------------------------------|
| 1.          | A-16059       | Cross-Over Chute Assy.          |
| 2.          | A-16164       | Lock-Up Ramp Assembly           |
| 3.          | A-16056       | Right Chute Assembly            |
| 4.          | A-16062       | Center Ramp & Opto's Assy.      |
| a)          | 03-8506       | Opto Mtg. Base - Black          |
| ь)          | 03-8506-1     | Opto Mtg. Base - White          |
| 5.          | A-16174       | Shooter Ramp Assembly           |
| 6.          | A-16133       | Main Chute Ass. (Under plfd.)   |
| <b>a</b> )  | 5647-12693-13 | Miniature Switch (3 used)       |
| b)          | A-16535       | Ramp Prox Opto Sensor PCB       |
| 7.          | A-16060       | Main Ramp Assembly              |
| a)          | 5647-12693-21 | Miniature Switch                |
| b)          | A-13627-2     | Switch Gate Assembly            |
| 8.          | 12-7104       | Mini-Feed Wire Chute            |
| 9.          | A-16058       | Mini-Inside Wire Chute Assy.    |
| 10.         | 03-8826       | Small Chute Assy. (Under plfd.) |

### **UPPER PLAYFIELD PARTS LIST**

| ltem     | Part Number          | <b>Description</b>                               |
|----------|----------------------|--------------------------------------------------|
| 1        | 01-11401             | Playfield Hanger Brackets (2)                    |
| 2        | 20-9250-6            | Flipper & Shaft, Yellow                          |
| 3        | A-16203-2            | Flipper Ball Guide Assy., Left                   |
| 4        | 03-8318-16           | Double Light Hood, Yellow                        |
| 5        |                      | #8 Post Adjustment Plate (2)                     |
| 5<br>6   | 01-9510<br>A-14691-6 | Standup Target, Yellow                           |
| 7        |                      | Jet Bumper Cap, Yellow                           |
| ,        | 03-8254-16           | Jet Bumper Assembly                              |
|          | B-9414-3             |                                                  |
| _        | A-12753-2            | Lug & Diode Assembly                             |
| 8        | 03-8254-9            | Jet Bumper Cap, Red                              |
|          | B-9414-3             | Jet Bumper Assembly                              |
| _        | A-12753-2            | Lug & Diode Assembly                             |
| 9        | 03-8254-8            | Jet Bumper Cap, Amber                            |
|          | B-9414-3             | Jet Bumper Assembly                              |
| 40       | A-12753-2            | Lug & Diode Assembly                             |
| 10       | A-16185              | Ball Guide Assembly                              |
| 11       | A-16186              | Ball Guide Assembly                              |
| 12       | A-16184              | Ball Guide Assembly                              |
| 13       | 20-9264-6            | Small Flipper & Shaft, Yellow                    |
| 14       | 01-11067             | Flipper Deflector                                |
| 15       | 01-11064             | Left Deflector                                   |
|          | 01-11207             | Impact Bracket                                   |
| 16       | 01-11151             | Ball Guide                                       |
| 17       | A-16132              | Gumball Machine                                  |
| 18       | 01-11164             | Ball Guide Assembly                              |
| 19       | 02-4611-4            | Standoff 3 1/8"                                  |
| 20       | 01-11186             | Rear Deflector                                   |
| 21       | A-16164              | Lock-up Ramp Assembly                            |
| 22       | A-16785              | Ball Guide Assembly                              |
| 23       | A-16170              | Lock-up Trough Assembly                          |
| 24       | A-12258-2            | #8-32 Stud Plate Assembly                        |
| 25       | 02-4436-10           | Standoff 2 1/2"                                  |
| 26       | A-16796              | Ball Guide Assembly                              |
| 27       | A-16124              | Clock Assembly                                   |
| 00       | 01-11063             | Center Deflector                                 |
| 28       | A-15658-2            | Oblong Standup Target, Green                     |
| 29       | A-14691-4            | Standup Target, Red                              |
| 30       | A-16794              | Ball Guide Assembly                              |
| 31       | A-16064              | Right Diverter Assembly                          |
| 32       | A-16119              | Right Deflector Assembly                         |
| 33       | 02-4611-3            | Standoff 2 1/8"                                  |
| 34       | A-16174              | Shooter Ramp Assembly                            |
| 35       | 01-11581             | Ball Guide                                       |
| 36       | A-15658-6            | Oblong Standup Target, Yellow Ball Guide         |
| 37       | 01-11149             | —                                                |
| 38       | 01-11149             | Ball Guide                                       |
| 39       | 20-9250-6            | Flipper & Shaft, Yellow<br>Shooter Gate Assembly |
| 40       | A-16433              |                                                  |
| 41       | 02-4611-2            | Standoff 1 11/16"                                |
| 42       | A-16751              | Ball Guide Assembly                              |
| 43       | 01-11518             | Ball Guide                                       |
| 44<br>45 | 01-11219             | Ball Guide, Shooter                              |
| 45       | 12-6466-8            | 2" Wire Guide                                    |
| 46       | A-16203-1            | Flipper Ball Guide Assy., Right                  |
| 47       | 20-9250-6            | Flipper & Shaft, Yellow                          |
| 48       | A-16851              | Ball Guide Assembly                              |
| 49       | A-15802-P            | Level Assembly                                   |
| 50       | 02-4611-5            | Standoff 1 1/4"                                  |
| 51       | <b>A-8</b> 039-3     | Ball Release Assembly                            |

# **UPPER PLAYFIELD PARTS LOCATIONS**