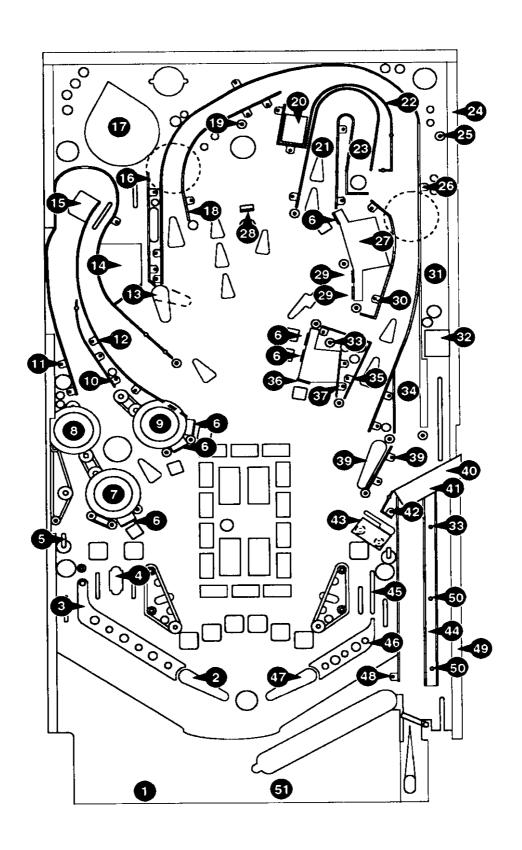

## **LOWER PLAYFIELD PARTS**

| ltem.     | Pert Number          | Part Number                                                 | Underside of Playfield, Viewed In Raised Position |
|-----------|----------------------|-------------------------------------------------------------|---------------------------------------------------|
| 1.        | A-16713              | Metal Kicker                                                | [0]                                               |
|           | A-16647              | Coll & Bracket Assembly                                     |                                                   |
| 2.        | A-16338              | Shooter Diverter Assembly                                   |                                                   |
| 3.        | C-9638               | Multiball Eject Assembly                                    |                                                   |
|           | 10-128               | Spring                                                      |                                                   |
|           | A-16766              | Coil & Bracket Assembly                                     |                                                   |
| 4.        | 01-10523             | Safety Bracket (2 Used)                                     |                                                   |
| 5.        | A-15205-R-4          | Lower Right Flipper Assembly                                |                                                   |
| 6.        | A-16328              | 6-Lamp Board                                                |                                                   |
| 7.        | B-12665              | Kicker Arm (Slingshot) Assy., Right                         |                                                   |
|           | A-16645-R            | Coil & Bracket Assembly                                     |                                                   |
| 8.        | A-16713              | Kicker Assembly V-Pad                                       |                                                   |
|           | A-16647              | Coll & Bracket Assembly                                     |                                                   |
| 9.        | A-16434              | Kicker Assembly                                             |                                                   |
| 10.       | A-15205-R-3          | Upper Right Flipper Assembly                                |                                                   |
| 11.       | A-16361              | Right Deflector Assembly                                    |                                                   |
| 12.       | A-16133              | Main Chute Assembly                                         |                                                   |
| 13.       | A-16460              | Bracket & Nut Assembly (2 used)                             |                                                   |
| 14.       | 20-9247              | Colf Magnet (2 used)                                        |                                                   |
| 15.       | A-16737-2            | Ptfd. Slide Mechanism, Right                                |                                                   |
| 16.       | A-16307              | Eject Assembly                                              |                                                   |
| 17.       | A-16120              | D.C. Motor Assembly                                         |                                                   |
| 18.       | 01-1072 <del>6</del> | Rear Guide Leg (2 used)                                     |                                                   |
| 19.       | A-16313              | Rear Diverter Assembly                                      |                                                   |
| 20.       | A-16312              | Ball Popper Assembly                                        |                                                   |
| 21.       | A-16216              | Rear Trough Assembly                                        |                                                   |
| 22.       | A-16807              | 10-Switch Opto PC Board                                     |                                                   |
| 23.       | A-15205-L-1          | Upper Left Flipper Assembly                                 |                                                   |
| 24.       | A-16637-1            | Plfd. Slide Mechanism, Left                                 |                                                   |
| 25.       | A-9415-2             | Jet Bumper Coil Assembly (3 used)                           |                                                   |
|           | B-12030-2            | Switch & Diode Assembly (3 used)                            |                                                   |
| 26.       | A-16327              | 19-Lamp Board Assy.                                         |                                                   |
| 27.       | B-12665              | Kicker Arm (Stingshot) Assy., Left                          |                                                   |
|           | A-18645-L            | Coil & Bracket Assembly                                     |                                                   |
| 28.       | A-15205-L-4          | Lower Left Flipper Assembly                                 |                                                   |
| 29.       | A-16116              | 8-High Power Driver PC Board<br>Micro-Switch Plate Assembly |                                                   |
| 30.       | C-11615              | · · · · · · · · · · · · · · · · · · ·                       |                                                   |
| 31.       | B-12224              | Single Learnp Board Right Deflector                         |                                                   |
| 32.       | A-16119              |                                                             |                                                   |
| 33.       | 03-8826              | Small Chute Assembly 4-Lamp Board                           |                                                   |
| 34.<br>25 | A-16514<br>A-16515   | 3-Lamp Board                                                |                                                   |
| 35.       |                      | Gumball Machine Assembly                                    |                                                   |
| 36.       | A-16132              | 3-Lamp Board                                                |                                                   |
| 37.       | A-16516              | 3-Lamp Board                                                |                                                   |
| 38.       | A-16329              | 9-namp source Prox Opto Sensor Assembly                     |                                                   |
| 39.       | A-16534              | 3-Lamp Board                                                |                                                   |
| 40.       | A-16517              | Seli Sensor Assembly                                        |                                                   |
| 41.       | A-16533              | Dai Gerbut Assett My                                        |                                                   |

### **UPPER PLAYFIELD PARTS LIST**

| ltem     | Part Number          | <b>Description</b>                               |
|----------|----------------------|--------------------------------------------------|
| 1        | 01-11401             | Playfield Hanger Brackets (2)                    |
| 2        | 20-9250-6            | Flipper & Shaft, Yellow                          |
| 3        | A-16203-2            | Flipper Ball Guide Assy., Left                   |
| 4        | 03-8318-16           | Double Light Hood, Yellow                        |
| 5        |                      | #8 Post Adjustment Plate (2)                     |
| 5<br>6   | 01-9510<br>A-14691-6 | Standup Target, Yellow                           |
| 7        |                      | Jet Bumper Cap, Yellow                           |
| ,        | 03-8254-16           | Jet Bumper Assembly                              |
|          | B-9414-3             |                                                  |
| _        | A-12753-2            | Lug & Diode Assembly                             |
| 8        | 03-8254-9            | Jet Bumper Cap, Red                              |
|          | B-9414-3             | Jet Bumper Assembly                              |
| _        | A-12753-2            | Lug & Diode Assembly                             |
| 9        | 03-8254-8            | Jet Bumper Cap, Amber                            |
|          | B-9414-3             | Jet Bumper Assembly                              |
| 40       | A-12753-2            | Lug & Diode Assembly                             |
| 10       | A-16185              | Ball Guide Assembly                              |
| 11       | A-16186              | Ball Guide Assembly                              |
| 12       | A-16184              | Ball Guide Assembly                              |
| 13       | 20-9264-6            | Small Flipper & Shaft, Yellow                    |
| 14       | 01-11067             | Flipper Deflector                                |
| 15       | 01-11064             | Left Deflector                                   |
|          | 01-11207             | Impact Bracket                                   |
| 16       | 01-11151             | Ball Guide                                       |
| 17       | A-16132              | Gumball Machine                                  |
| 18       | 01-11164             | Ball Guide Assembly                              |
| 19       | 02-4611-4            | Standoff 3 1/8"                                  |
| 20       | 01-11186             | Rear Deflector                                   |
| 21       | A-16164              | Lock-up Ramp Assembly                            |
| 22       | A-16785              | Ball Guide Assembly                              |
| 23       | A-16170              | Lock-up Trough Assembly                          |
| 24       | A-12258-2            | #8-32 Stud Plate Assembly                        |
| 25       | 02-4436-10           | Standoff 2 1/2"                                  |
| 26       | A-16796              | Ball Guide Assembly                              |
| 27       | A-16124              | Clock Assembly                                   |
| 00       | 01-11063             | Center Deflector                                 |
| 28       | A-15658-2            | Oblong Standup Target, Green                     |
| 29       | A-14691-4            | Standup Target, Red                              |
| 30       | A-16794              | Ball Guide Assembly                              |
| 31       | A-16064              | Right Diverter Assembly                          |
| 32       | A-16119              | Right Deflector Assembly                         |
| 33       | 02-4611-3            | Standoff 2 1/8"                                  |
| 34       | A-16174              | Shooter Ramp Assembly                            |
| 35       | 01-11581             | Ball Guide                                       |
| 36       | A-15658-6            | Oblong Standup Target, Yellow Ball Guide         |
| 37       | 01-11149             | —                                                |
| 38       | 01-11149             | Ball Guide                                       |
| 39       | 20-9250-6            | Flipper & Shaft, Yellow<br>Shooter Gate Assembly |
| 40       | A-16433              |                                                  |
| 41       | 02-4611-2            | Standoff 1 11/16"                                |
| 42       | A-16751              | Ball Guide Assembly                              |
| 43       | 01-11518             | Ball Guide                                       |
| 44<br>45 | 01-11219             | Ball Guide, Shooter                              |
| 45       | 12-6466-8            | 2" Wire Guide                                    |
| 46       | A-16203-1            | Flipper Ball Guide Assy., Right                  |
| 47       | 20-9250-6            | Flipper & Shaft, Yellow                          |
| 48       | A-16851              | Ball Guide Assembly                              |
| 49       | A-15802-P            | Level Assembly                                   |
| 50       | 02-4611-5            | Standoff 1 1/4"                                  |
| 51       | <b>A-8</b> 039-3     | Ball Release Assembly                            |